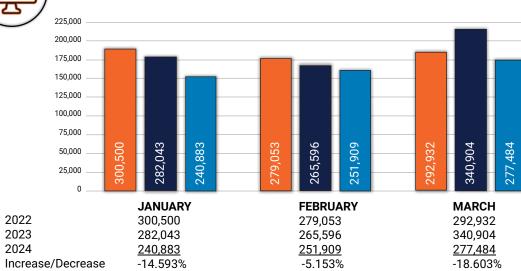

# **JANUARY - MARCH 2024 - WEBSITE ANALYTICS**

2022

2023

2024

209,733

| JA | JANUARY             |         |  |  |  |  |  |  |
|----|---------------------|---------|--|--|--|--|--|--|
| •  | Page View           | 240,883 |  |  |  |  |  |  |
| •  | User Engagement     | 164,649 |  |  |  |  |  |  |
| •  | Session Start       | 100,656 |  |  |  |  |  |  |
| •  | Scroll              | 76,496  |  |  |  |  |  |  |
| •  | First Visit         | 65,321  |  |  |  |  |  |  |
| •  | Click               | 43,789  |  |  |  |  |  |  |
| •  | File Download       | 15,474  |  |  |  |  |  |  |
| •  | View Search Results | 884     |  |  |  |  |  |  |
| •  | Contact Us          | 25      |  |  |  |  |  |  |

| FE | BRUARY              |         | M | ARCH                |         |
|----|---------------------|---------|---|---------------------|---------|
| •  | Page View           | 251,909 | • | Page View           | 277,848 |
| •  | User Engagement     | 171,475 | • | User Engagement     | 189,397 |
| •  | Session Start       | 105,650 | • | Session Start       | 117,440 |
| •  | Scroll              | 79,317  | • | Scroll              | 85,193  |
| •  | First Visit         | 69,001  | • | First Visit         | 78,108  |
| •  | Click               | 46,871  | • | Click               | 48,707  |
| •  | File Download       | 15,243  | • | File Download       | 15,432  |
| •  | View Search Results | 932     | • | View Search Results | 924     |
| •  | Contact Us          | 31      | • | Contact Us          | 50      |
|    |                     |         |   |                     |         |