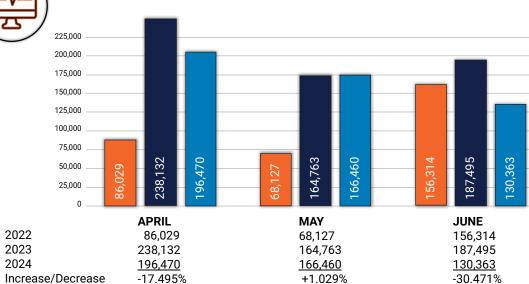

# **APRIL- JUNE 2024 - WEBSITE ANALYTICS**

# **ENGAGEMENT** 1,463,450 TOTAL EVENTS

| Αl | PRIL                |         |
|----|---------------------|---------|
| •  | Page View           | 196,470 |
| •  | User Engagement     | 133,574 |
| •  | Session Start       | 87,585  |
| •  | Scroll              | 59,979  |
| •  | First Visit         | 59,411  |
| •  | Click               | 32,999  |
| •  | File Download       | 11,132  |
| •  | View Search Results | 658     |
| •  | Contact Us Submissi | ion 33  |

| M | AY                  |         | JU | JNE                 |         |
|---|---------------------|---------|----|---------------------|---------|
| • | Page View           | 166,460 | •  | Page View           | 130,363 |
| • | User Engagement     | 111,779 | •  | User Engagement     | 89,278  |
| • | Session Start       | 76,835  | •  | Session Start       | 62,667  |
| • | First Visit         | 52,769  | •  | Scroll              | 44,218  |
| • | Scroll              | 48,662  | •  | First Visit         | 37,690  |
| • | Click               | 26,450  | •  | Click               | 19,912  |
| • | File Download       | 8,074   | •  | File Download       | 5,442   |
| • | View Search Results | 465     | •  | View Search Results | 417     |
| • | Contact Us Submiss  | ion 31  | •  | Contact Us Submissi | ion 23  |
|   |                     |         |    |                     |         |