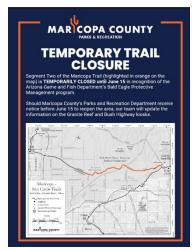

 Segment 2 - Temporarily closed due to Bald Eagles nesting along the trail. We are working with the Arizona Game and Fish Department to monitor the progress of this nesting season. Last year, several eaglets were successfully fled. This year, the same pair returned with reports of two eggs already in the nest.