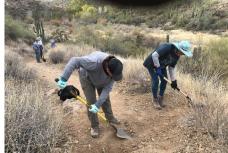

#### Volunteers:

The Sun City Hiking Club came out to perform their annual work project on December 12, 2024. The group carried two new plank bridges approximately 1/4 mile down to the Jewel of the Creek crossing and replaced the old weathered bridges. The Club also dug out some erosion control drains on the Dragonfly Trail.