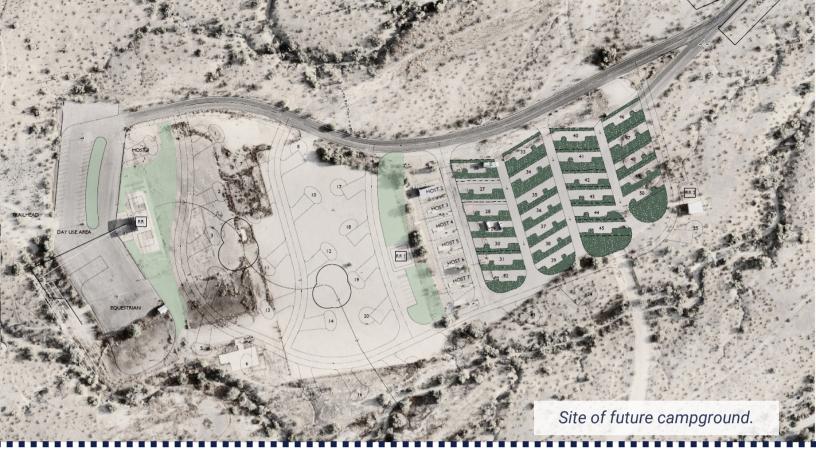

## ESTRELLA MOUNTAIN REGIONAL PARK CAMPGROUND PROJECT

NEW AMENITY & SERVICES

### CAMPGROUND

Over the next two years, crews will be in the park working on the addition of a new campground. As per the 2016 Master Plan, a new campground will be constructed in the area that once housed the rodeo arena.

The campground area will include:

- 50 developed campsites.
- Two (2) new restrooms with showers.
- A fenced Equestrian Trailhead.
- A shaded dog area.
- Renovations will be made to the Rainbow Valley Trailhead.
- A dump station.
- Five (5) covered Host Sites.