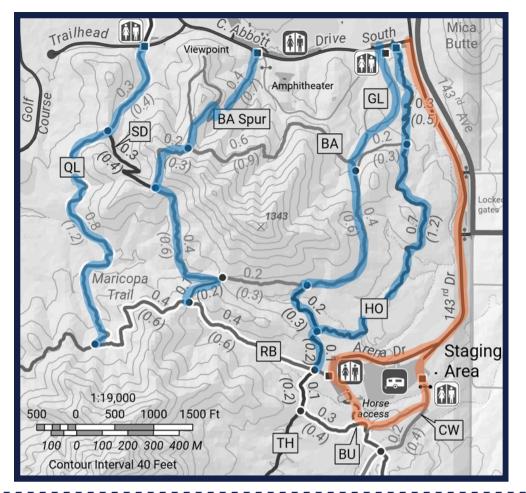

#### **RAINBOW VALLEY & COLDWATER TRAILHEAD CLOSURE**

The Rainbow Valley and Coldwater Trailheads will be **CLOSED** from **February 3, 2025**, through March 2027 to allow for the construction of a **NEW 50 site campground with amenities**. If the campground is completed earlier, the trailhead will be reopened.

### **ROADWAY CLOSURES**

ROADWAY CLOSED

٠

Arena Drive/143 Ave. from Casey Abbott Drive South will be **CLOSED (see orange highlight on map above)**. Park visitors will not be able to access the parking lot, Rainbow Valley and Coldwater Trailheads during this time.

### ACCESS TO RAINBOW VALLEY/COLDWATER TRAILS

TRAIL ACCESS

ALTERNATE

TRAILS

•

Hikers and mountain bikers can use the Baseline Trailhead, and hikers **ONLY may** use the Gila Trailhead to access the Rainbow Valley and Coldwater Trails. All trail users can use the Quail Trailhead to access these trails. The map above highlights connector trails to the Rainbow Valley and Coldwater Trails. **Please note that PARKING IS LIMITED**.