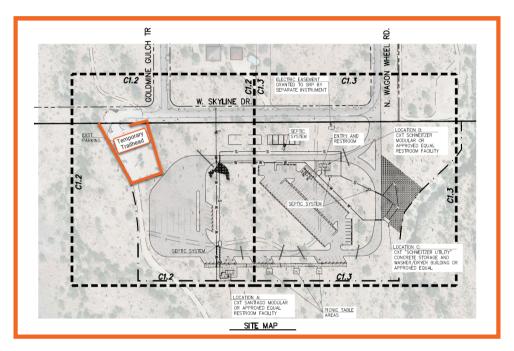

## SAN TAN MOUNTAIN REGIONAL PARK GOLDMINE TRAILHEAD IMPROVEMENTS

**WHAT:** Goldmine Trailhead Improvements

WHEN: Beginning Monday, March 4, 2024. Due to a

delay because of an electrical issue with the easement, a project completion date has not

yet been identified.

**WHY:** Planned improvements to the area include:

a contact station,

restrooms,

equestrian and vehicle parking,

host sites.

**PARKING:** Available in temporary dirt lot west of trailhead.

The temporary trailhead offers LIMITED PARKING. Access to trails will remain open. Do not trespass through the construction zone. Please adhere to "No Parking" signs, and be mindful of the park neighbors. Parking is prohibited along the roadway.